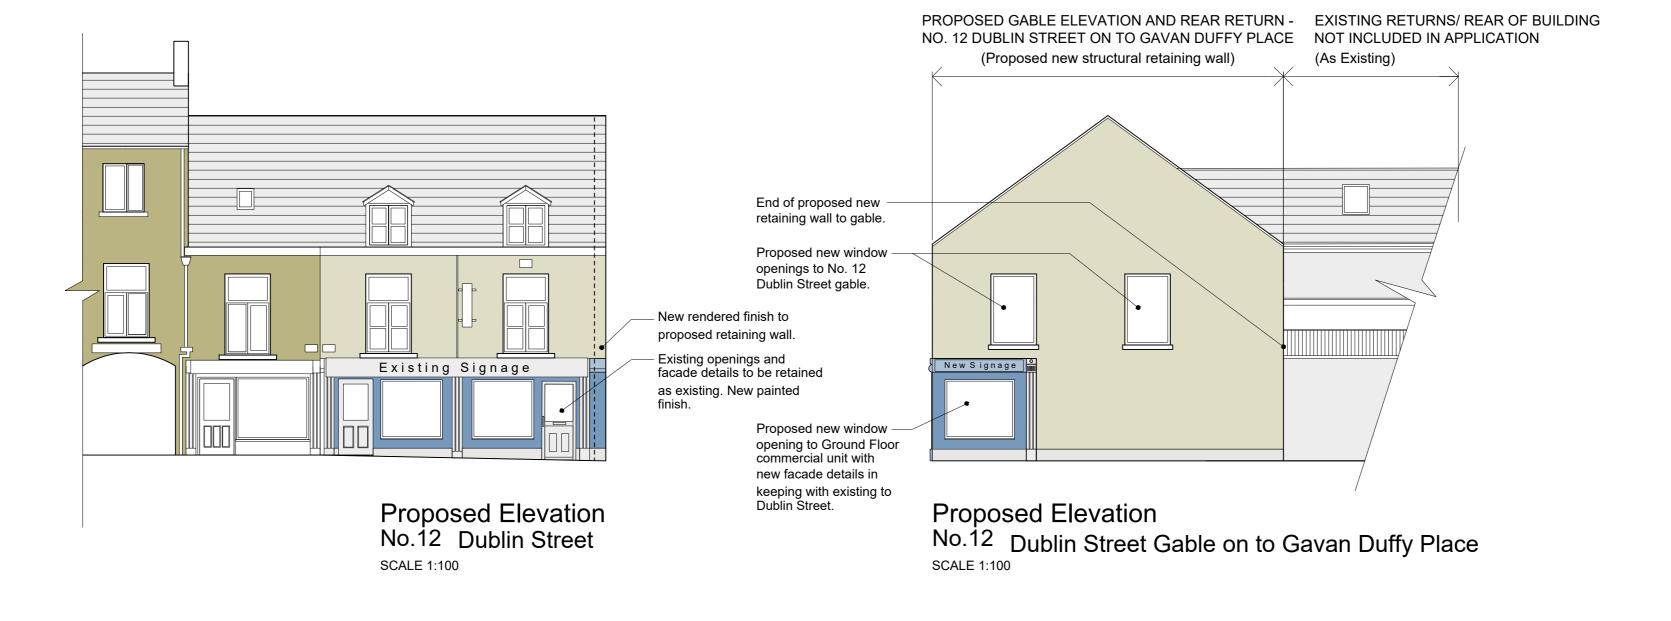

## 1. All measurements shown are in metres, and all levels are to ordnance datum unless otherwise indicated 2. All Coordinates are to Irish Grid, unless otherwise noted. 3. ALL NEW SIGNAGE TO BE APPROVED UNDER SEPARATE PLANNING APPLICATIONS

All dimensions are in metres. Figured dimensions to be taken in preference to scale dimensions. Dimensions to be checked on site. © 2021 McAdam Design Ltd.